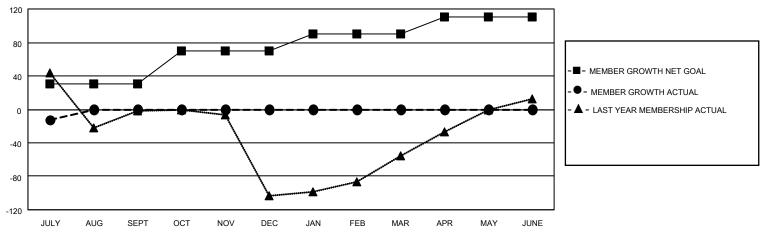

## GOALS AND ACTUAL MEMBERS CUMULATIVE

| DROPPED CLUBS: 0 |    | 11 CLUBS OF 90 ADDED 1 OR<br>MORE NEW MEMBERS | GENDER DISTRIBUTION                   |                |  |
|------------------|----|-----------------------------------------------|---------------------------------------|----------------|--|
|                  |    | WORL NEW WEINDERG                             | MALE                                  | 1,822 (63.40%) |  |
|                  |    |                                               | FEMALE                                | 1,052 (36.60%) |  |
| DROPPED MEMBERS  |    |                                               | NON BINARY                            | 0 (0.00%)      |  |
|                  |    |                                               | PREFER NOT TO ANSWER                  | 0 (0.00%)      |  |
| DECEASED         | 2  |                                               |                                       | ,              |  |
| CLUB CANCELLED   | 0  | CLICK HERE FOR CUMULATIVE                     | TOTAL FAMILY UNIT MEMBERS             | 2,275          |  |
| OTHER            | 29 | MEMBERSHIP DATA                               |                                       |                |  |
| TOTAL            | 31 |                                               | FAMILY MEMBERS PAYING HALF DUES 1,532 |                |  |
|                  |    |                                               |                                       |                |  |

## MONTHLY MEMBERSHIP PROGRESS REPORT

LOCATION INDIA District 321 E Results as of: 7/31/2022

| Clubs RESULTS FOR 2022-2023 |   |   |   | Members RESULTS FOR 2022-2023 |    |    |    |
|-----------------------------|---|---|---|-------------------------------|----|----|----|
|                             |   |   |   |                               |    |    |    |
| JULY/AUG/SEPT               | 2 | 0 | 0 | JULY/AUG/SEPT                 | 30 | 20 | 31 |
| OCT/NOV/DEC                 | 3 | 0 | 0 | OCT/NOV/DEC                   | 40 | 0  | 0  |
| JAN/FEB/MAR                 | 0 | 0 | 0 | JAN/FEB/MAR                   | 20 | 0  | 0  |
| APR/MAY/JUNE                | 3 | 0 | 0 | APR/MAY/JUNE                  | 20 | 0  | 0  |