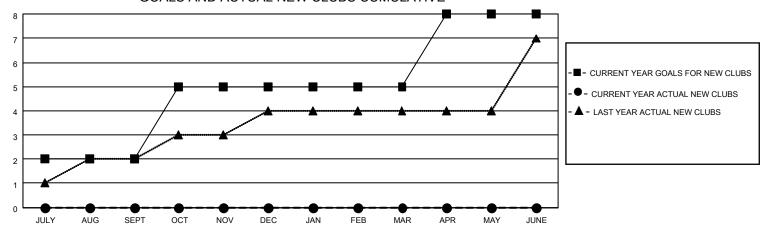

## GOALS AND ACTUAL NEW CLUBS CUMULATIVE

## MONTHLY MEMBERSHIP PROGRESS REPORT

LOCATION INDIA District 321 E Results as of: 7/31/2022

| Clubs RESULTS FOR 2022-2023 |   |   |   | Members RESULTS FOR 2022-2023 |    |    |    |
|-----------------------------|---|---|---|-------------------------------|----|----|----|
|                             |   |   |   |                               |    |    |    |
| JULY/AUG/SEPT               | 2 | 0 | 0 | JULY/AUG/SEPT                 | 30 | 20 | 31 |
| OCT/NOV/DEC                 | 3 | 0 | 0 | OCT/NOV/DEC                   | 40 | 0  | 0  |
| JAN/FEB/MAR                 | 0 | 0 | 0 | JAN/FEB/MAR                   | 20 | 0  | 0  |
| APR/MAY/JUNE                | 3 | 0 | 0 | APR/MAY/JUNE                  | 20 | 0  | 0  |